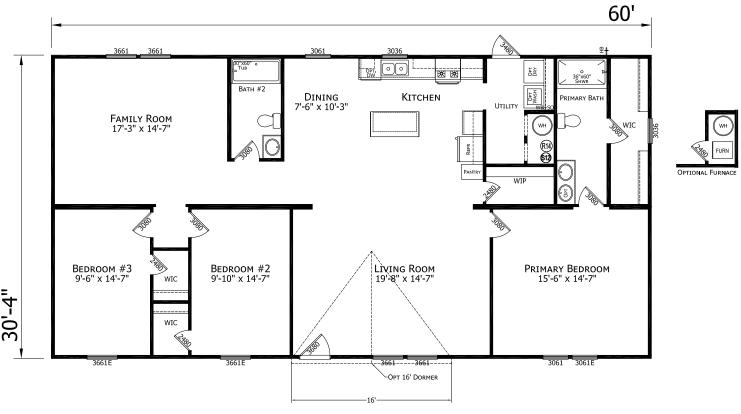

## **Delmar**

**Prime Series** 

1820 SQ. FT. (Approximate) 3 Bedroom, 2 Bath

Last Updated: 10-3-24