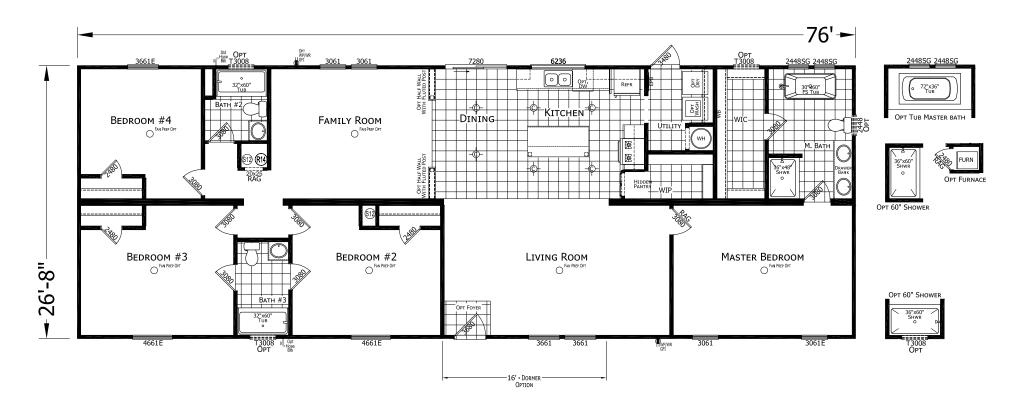

## De Leon

Pine Manor Series

2027 SQ. FT. (Approximate) 4 Bedroom, 2 Bath

Last Updated: 4-24-25