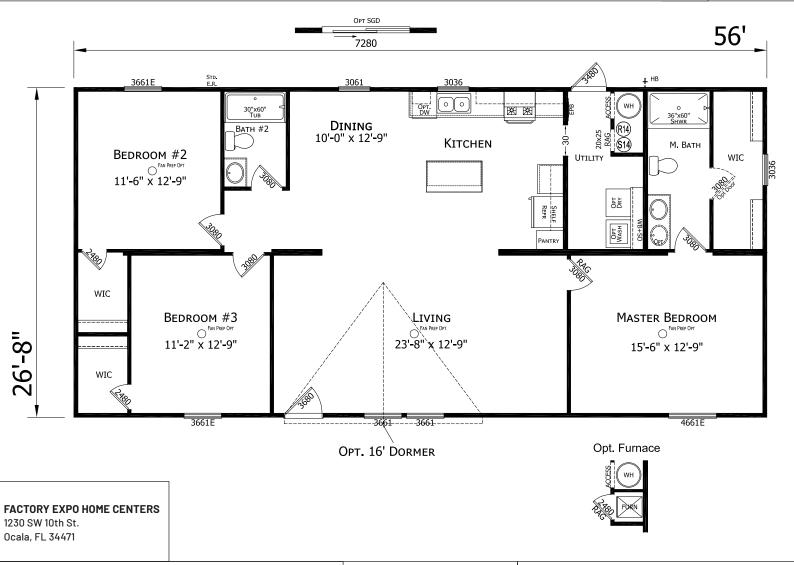

## Curlew

**Prime Series** 

1,494 SQ. FT. (Approximate) 3 Bedroom, 2 Bath

Last Updated: 6-24-24