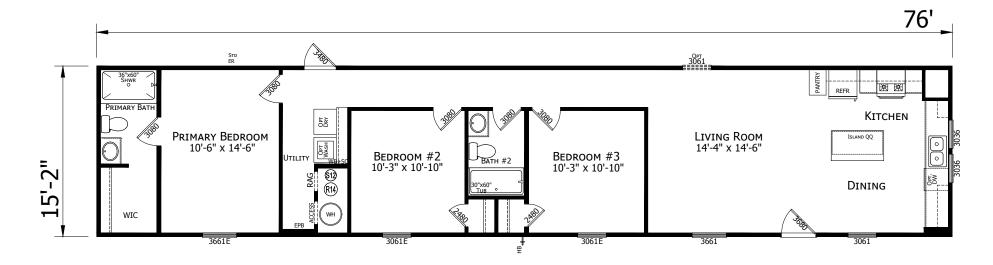

## Culberson

**Prime Series** 

1154 SQ. FT. (Approximate) 2 Bedroom, 2 Bath

Last Updated: 4-24-25