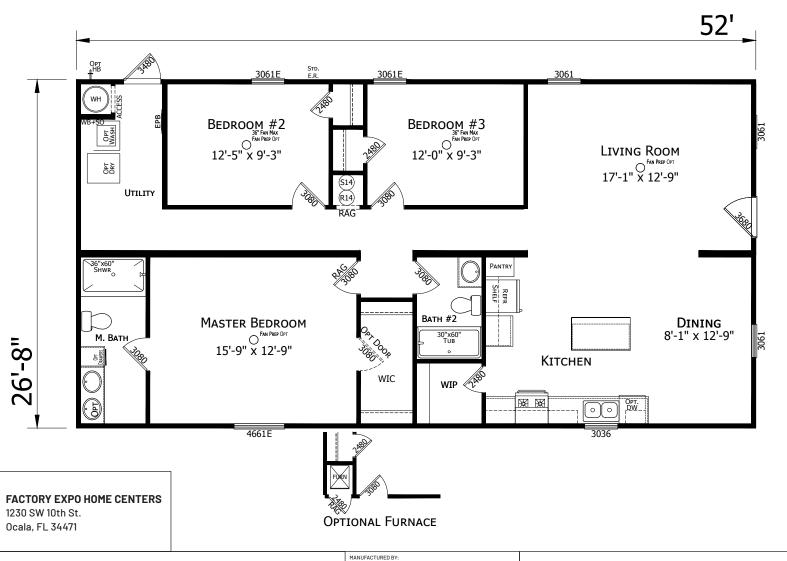

## Cudjoe

**Prime Series** 

1,387 SQ. FT. (Approximate) 3 Bedroom, 2 Bath

Last Updated: 6-24-24