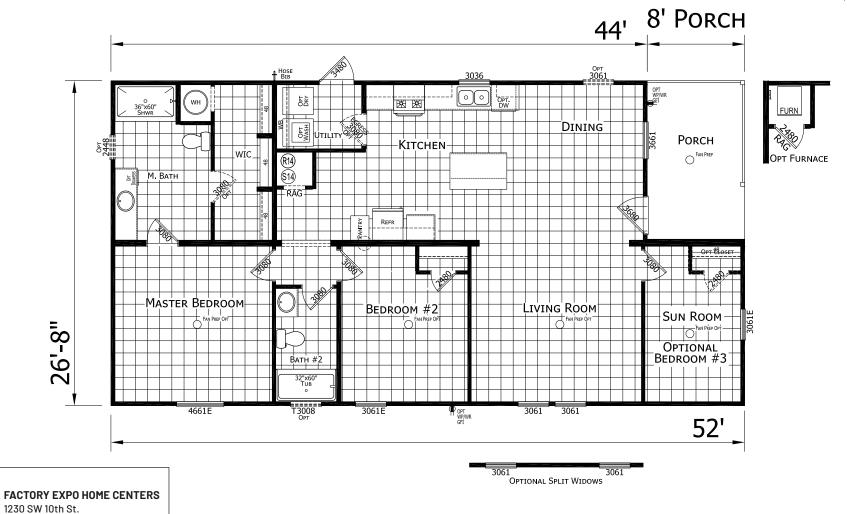

## Cortella

Lake Manor Series

1280 SQ. FT. (Approximate) 2 Bedrooms, 2 Baths

Last Updated: 2-24-25