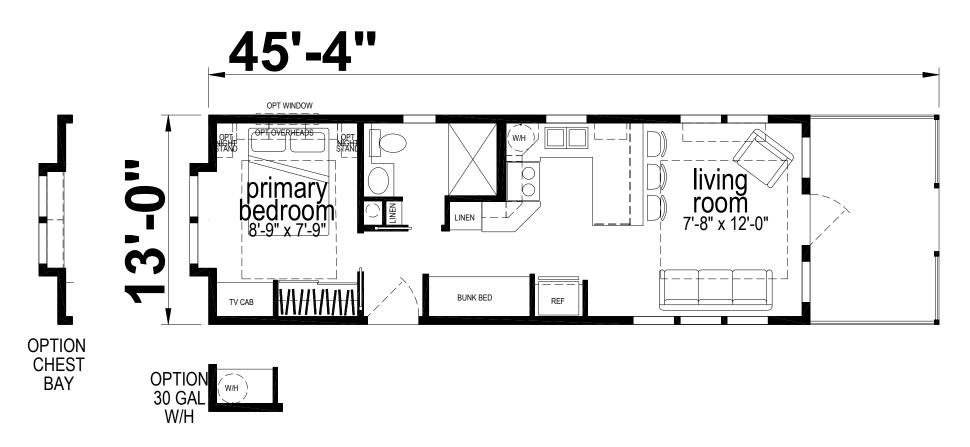

## **Collins**

Palm Bay Elite Series

588 SQ. FT. (Approximate) 1 Bedroom, 1 Bath

Last Updated: 6-24-25