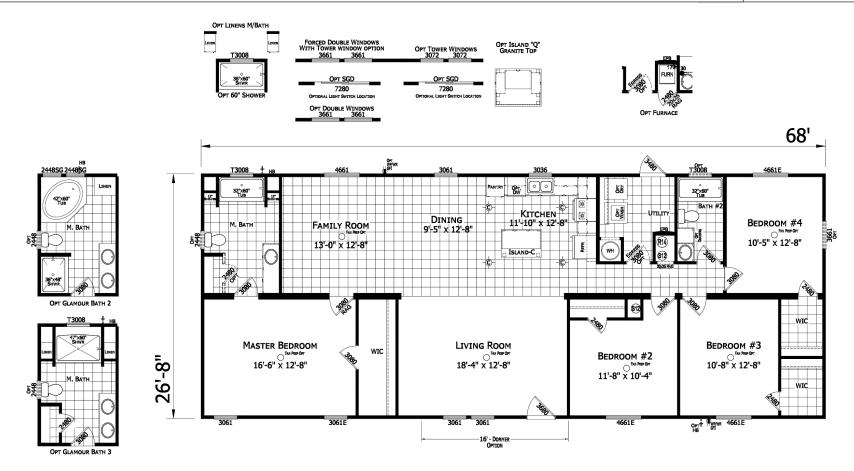

## Cofield

**Redman Trinity Series** 

1,813 SQ. FT. (Approximate) 4 Bedrooms, 2 Baths

Last Updated: 7-10-25