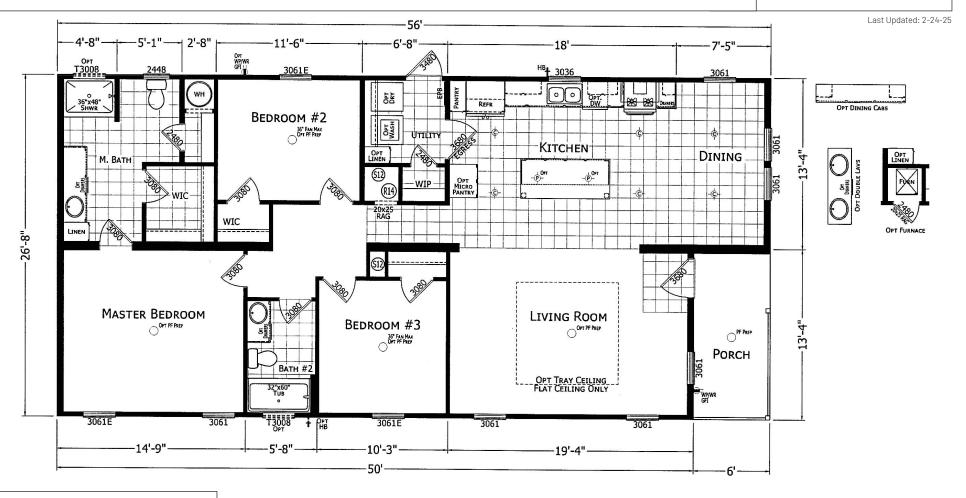

## Cleburne

Signature Series

1493 SQ. FT. (Approximate) 3 Bedrooms, 2 Baths

FACTORY EXPO HOME CENTERS 1230 SW 10th St. Ocala, FL 34471