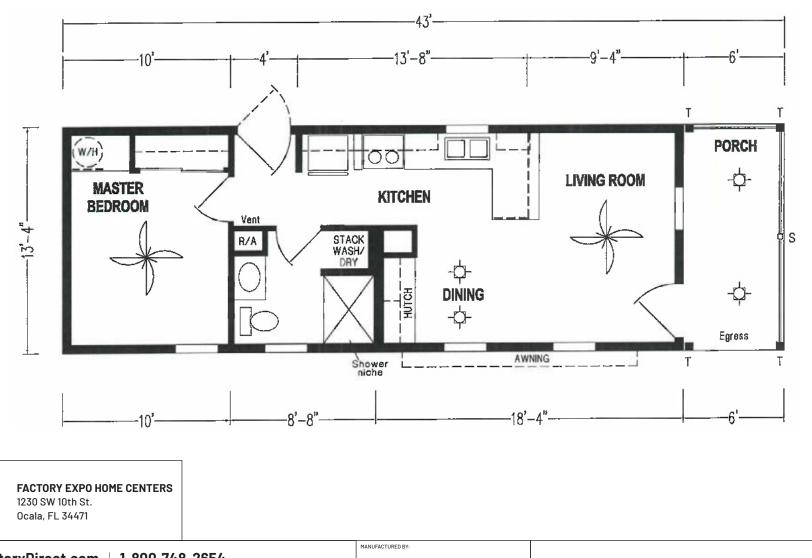

## Chester

## Legend Express Series

482 SQ. FT. (Approximate) 1 Bedroom, 1 Bath