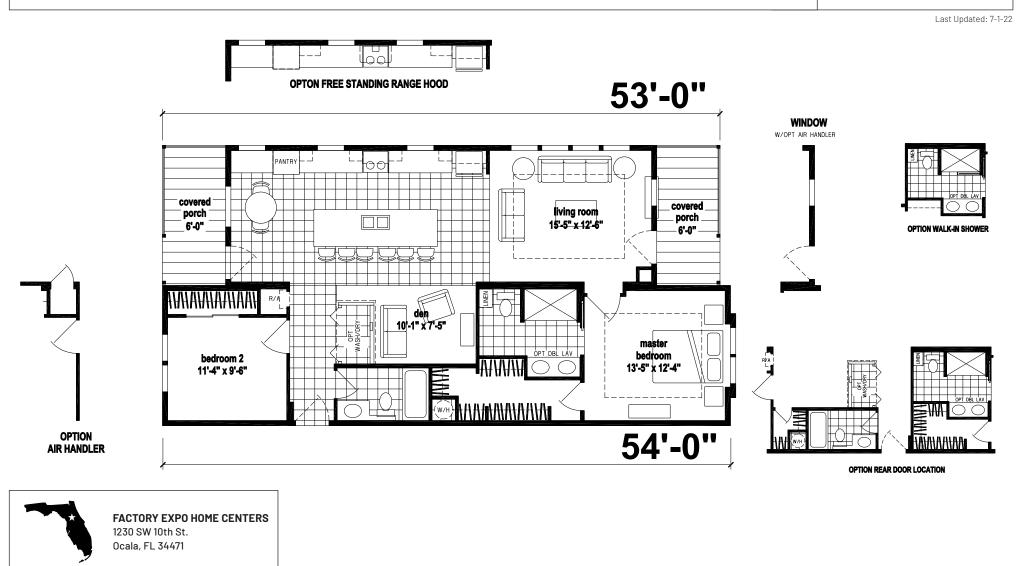

## Silver Springs Limited Series

1,422 SQ. FT. (Approximate) 2 Bedroom, 2 Bath

MANUFACTURED BY