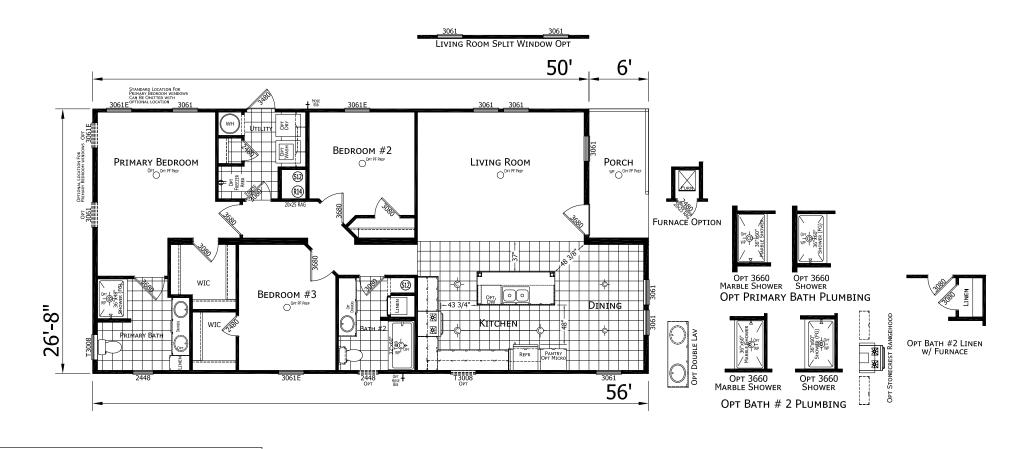

## Homes of Merit Community Series

1493 SQ. FT. (Approximate) 3 Bedroom, 2 Bath

Last Updated: 4-24-25

MANUFACTURED BY

FACTORY EXPO HOME CENTERS 1230 SW 10th St. Ocala, FL 34471