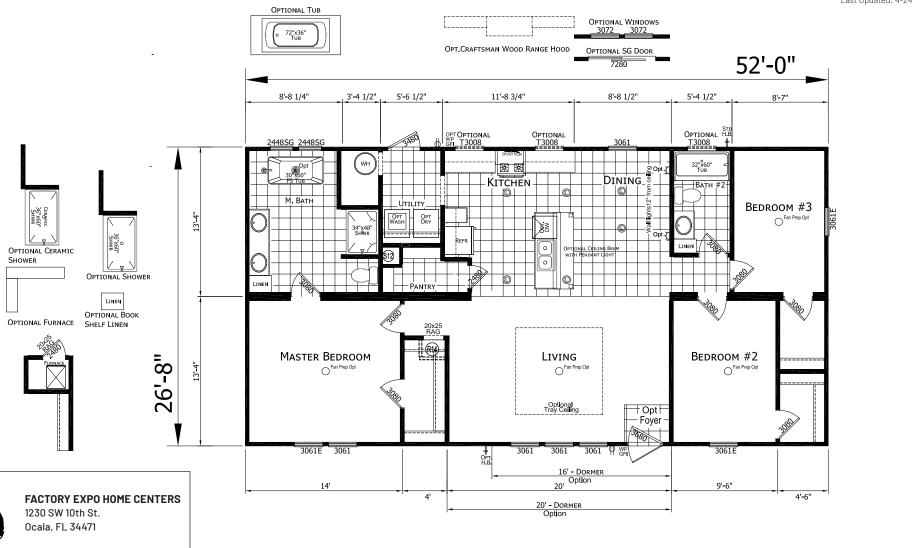

## Caswell

**Pine Manor Series** 

1387 SQ. FT. (Approximate) 3 Bedroom, 2 Bath

Last Updated: 4-24-25