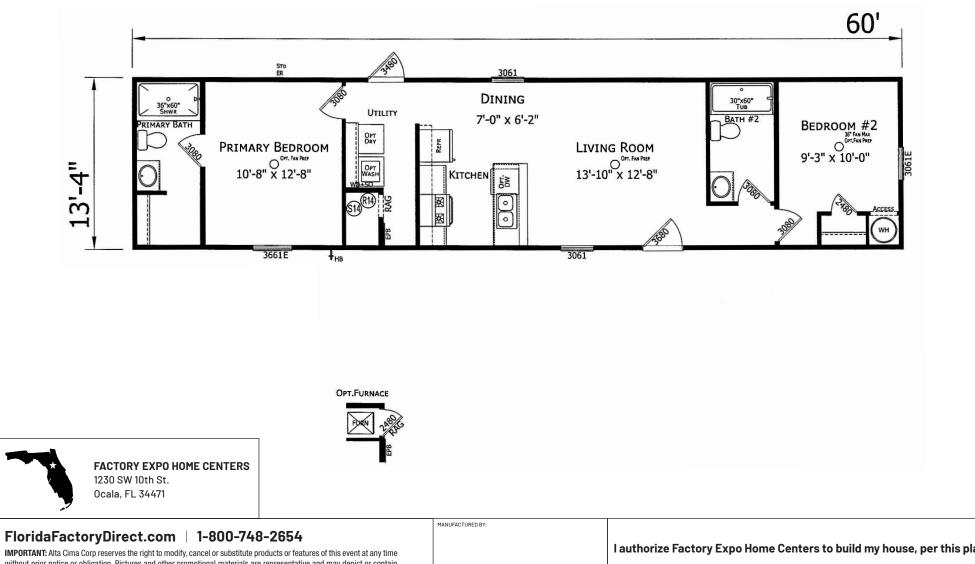

## Calico

## Prime Series 800 SQ. FT. (Approximate) 2 Bedroom, 2 Bath

Last Updated: 9-9-24

Ĉ

without prior notice or obligation. Pictures and other promotional materials are representative and may depict or contain floor plans, square footages, elevations, options, upgrades, extra design features, decorations, floor coverings, specialty light fixtures, custom paint and wall coverings, window treatments, landscaping, sound and alarm systems, furnishings, appliances, and other designer/decorator features and amenities that are not included as part of the home and/or may not be available at all locations. Home, pricing and community information is subject to change, and homes to prior sale, at any time without notice or obligation. ©2020 Alta Cima Corp. All rights reserved.