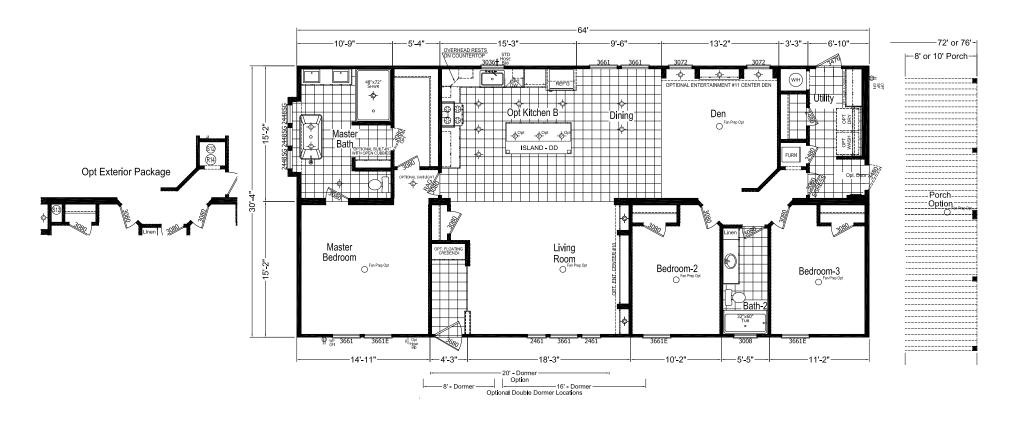

## **Bunnell**

Cypress Series

1941 SQ. FT. (Approximate) 3 Bedrooms, 2 Baths

Last Updated: 4-24-25