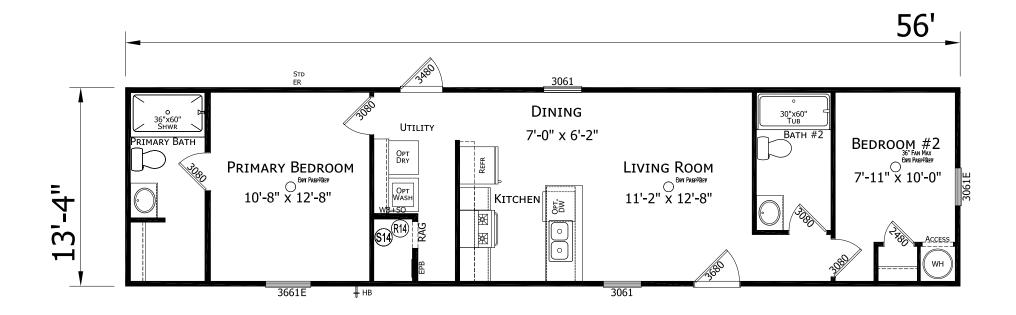

## **Brinton**

**Prime Series** 

746 SQ. FT. (Approximate) 2 Bedroom, 2 Bath

Last Updated: 6-24-24