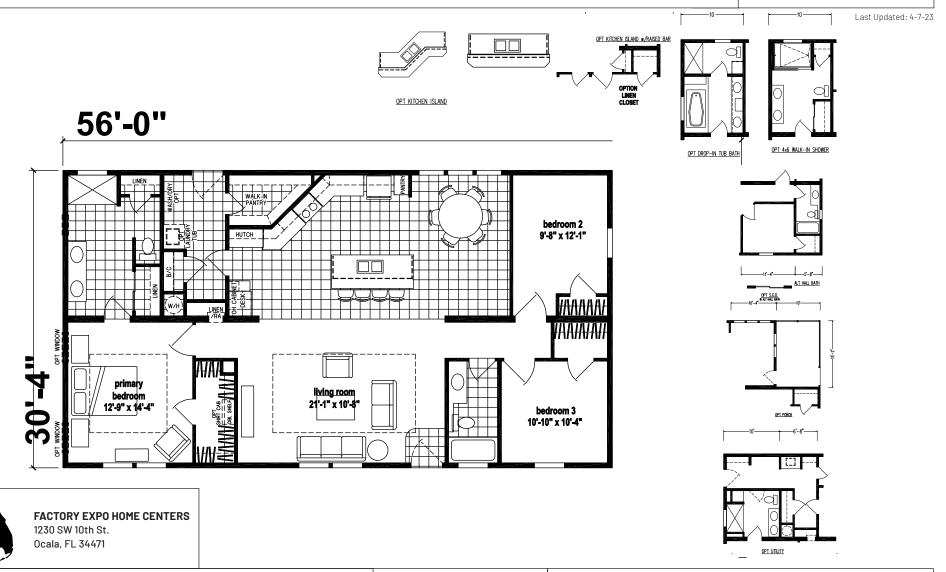

## **Braselton**

Silver Springs Limited Series

1,698 SQ. FT. (Approximate) 3 Bedrooms, 2 Baths