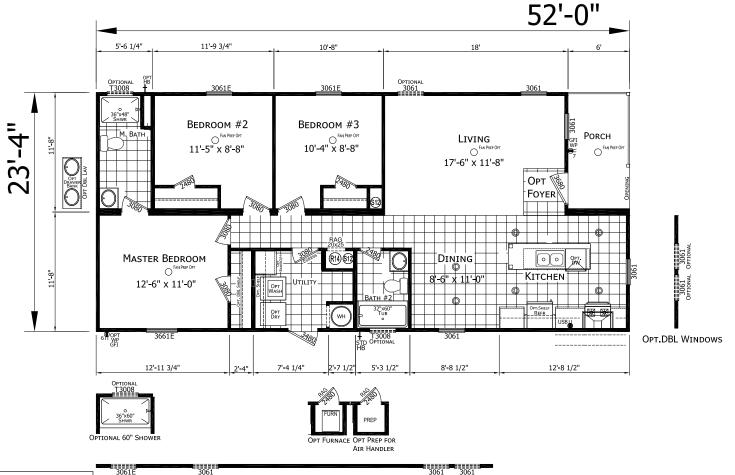

## **Bowe**

Signature Series

1213 SQ. FT. (Approximate) 3 Bedrooms, 2 Baths

Last Updated: 2-24-25

**FACTORY EXPO HOME CENTERS** 1230 SW 10th St. Ocala, FL 34471

OPTIONAL WINDOW PLACEMENT