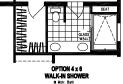

## **Bora Bora**

Silver Springs Limited Series

1,577 SQ. FT. (Approximate) 2 Bedrooms, 2.5 Baths

Last Updated: 3-20-22

52'-0" W/H ALTERNATE KITCHEN ISLAND master living room bedroom 2 bedroom 13'-0" x 14'-4" 18'-5" x 14'-4' 16'-8" x 14'-4" R/A INF & RISER OPTION 4 x 6 WALK-IN SHOWER  $\bigcirc$  $\bigcirc$ 30'-4' LINEN SHELVES INEN LAUNDRY TUR INEN. wash/dry PANTR BENCH LOPT\_