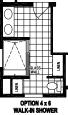

## **Bora Bora**

Silver Springs Limited Series

1,577 SQ. FT. (Approximate) 2 Bedrooms, 2.5 Baths

Last Updated: 3-20-22

52'-0" W/H ALTERNATE KITCHEN ISLAND master living room bedroom 2 bedroom 13'-0" x 14'-4" 18'-5" x 14'-4' 16'-8" x 14'-4" R/A INF & RISER OPTION 4 x 6 WALK-IN SHOWER  $\bigcirc$  $\bigcirc$ 30'-4' LINEN SHELVES INEN LAUNDRY TUR INEN. wash/dry PANTR BENCH LOPT\_