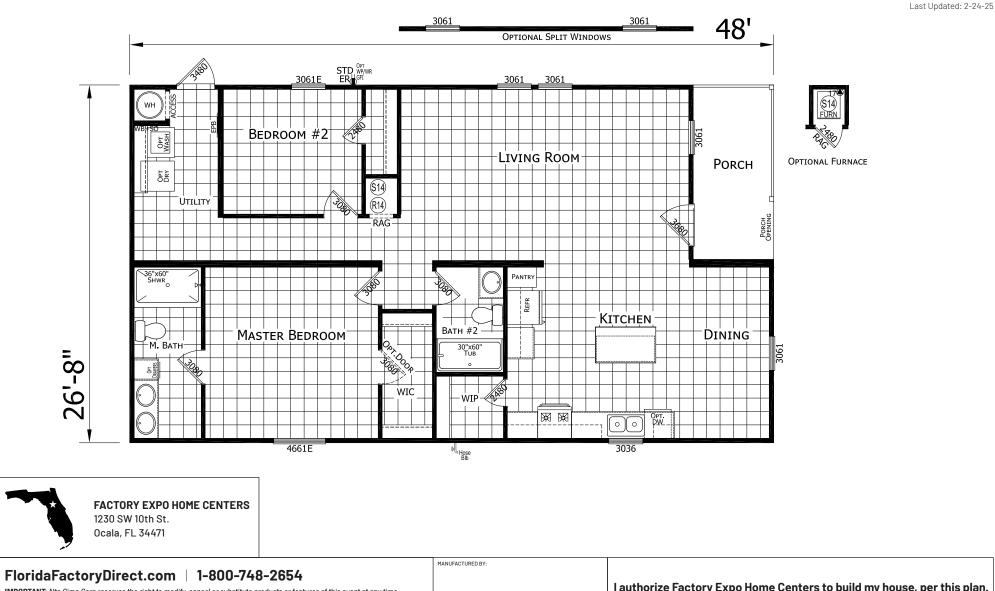

## **Blossom Hill**

Lake Manor Series

1201 SQ. FT. (Approximate) 2 Bedrooms, 2 Baths

**IMPORTANT:** Alta Cima Corp reserves the right to modify, cancel or substitute products or features of this event at any time without prior notice or obligation. Pictures and other promotional materials are representative and may depict or contain floor plans, square footages, elevations, options, upgrades, extra design features, decorations, floor coverings, specialty light fixtures, custom paint and wall coverings, window treatments, landscaping, sound and alarm systems, furnishings, appliances, and other designer/decorator features and amenities that are not included as part of the home and/or may not be available at all locations. Home, pricing and community information is subject to change, and homes to prior sale, at any time without notice or obligation. ©2020 Alta Cima Corp. All rights reserved.