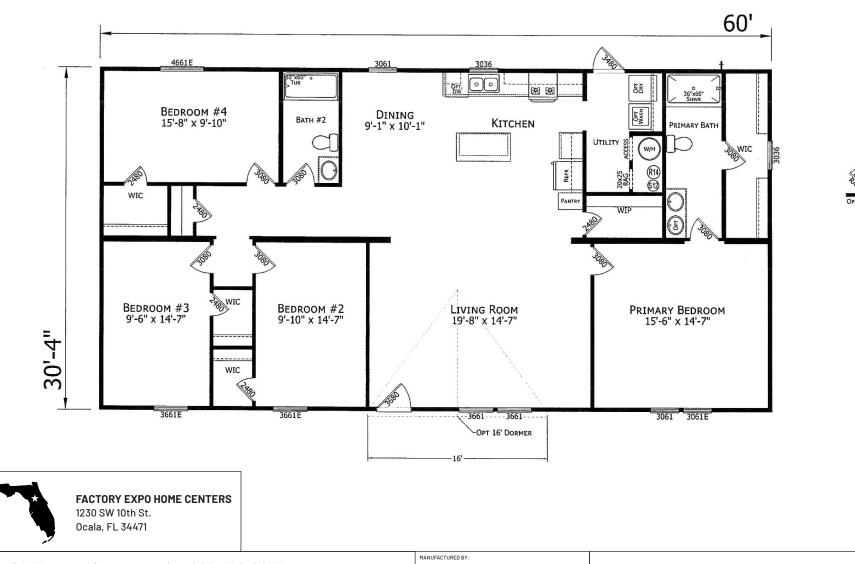

## Prime Series

1820 SQ. FT. (Approximate) 4 Bedroom, 2 Bath

Last Updated: 10-18-24