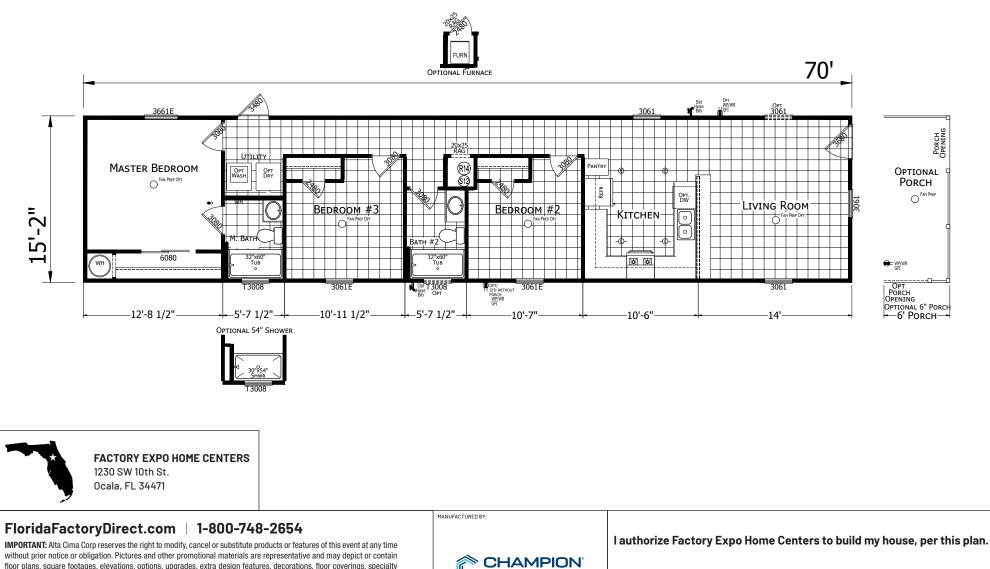

## **Belvidere**

## Redman Trinity Series 1062 SQ. FT. (Approximate) 2 Bedrooms, 2 Baths

HOMES

without prior notice or obligation. Pictures and other promotional materials are representative and may depict or contain floor plans, square footages, elevations, options, upgrades, extra design features, decorations, floor coverings, specialty light fixtures, custom paint and wall coverings, window treatments, landscaping, sound and alarm systems, furnishings, appliances, and other designer/decorator features and amenities that are not included as part of the home and/or may not be available at all locations. Home, pricing and community information is subject to change, and homes to prior sale, at any time without notice or obligation. ©2020 Alta Cima Corp. All rights reserved.