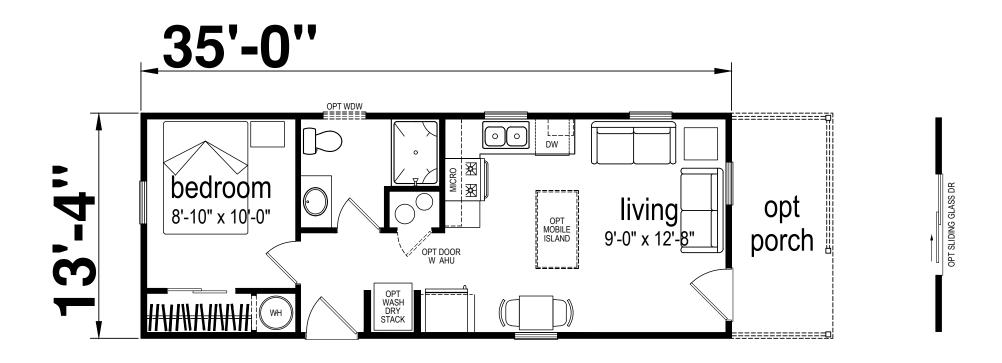

## **Belfront**

Lakeside Series

467 SQ. FT. (Approximate) 1 Bedroom, 1 Bath

Last Updated: 3-17-25