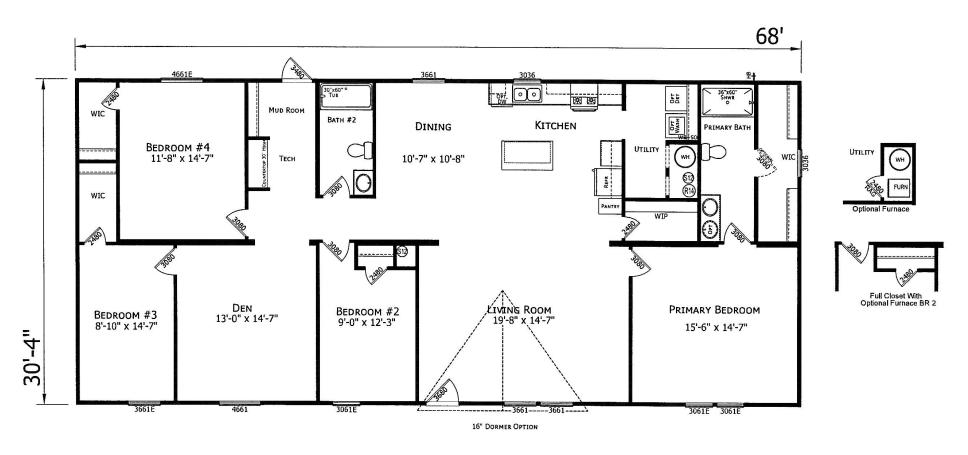

## **Beckville**

**Prime Series** 

2063 SQ. FT. (Approximate) 4 Bedroom, 2 Bath

Last Updated: 9-27-24