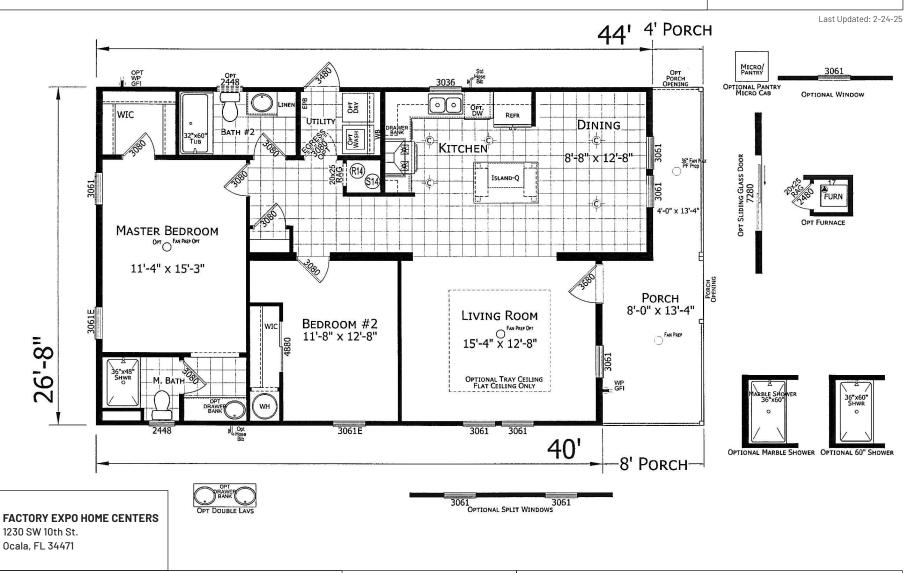

## **Baylor**

Signature Series

1122 SQ. FT. (Approximate) 2 Bedrooms, 2 Baths





## FloridaFactoryDirect.com | 1-800-748-2654

IMPORTANT: Alta Cima Corp reserves the right to modify, cancel or substitute products or features of this event at any time without prior notice or obligation. Pictures and other promotional materials are representative and may depict or contain floor plans, square footages, elevations, options, upgrades, extra design features, decorations, floor coverings, specialty light fixtures, custom paint and wall coverings, window treatments, landscaping, sound and alarm systems, furnishings, appliances, and other designer/decorator features and amenities that are not included as part of the home and/or may not be available at all locations. Home, pricing and community information is subject to change, and homes to prior sale, at any time without noti