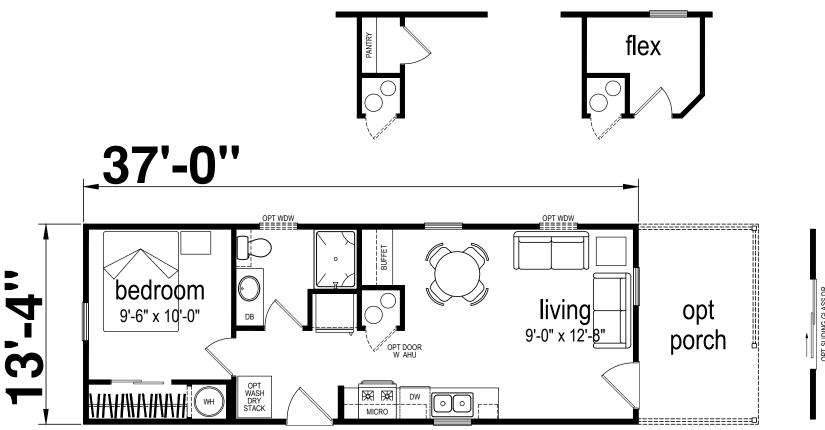

## **Bartram**

Lakeside Series

493 SQ. FT. (Approximate) 1 Bedroom, 1 Bath

Last Updated: 3-17-25