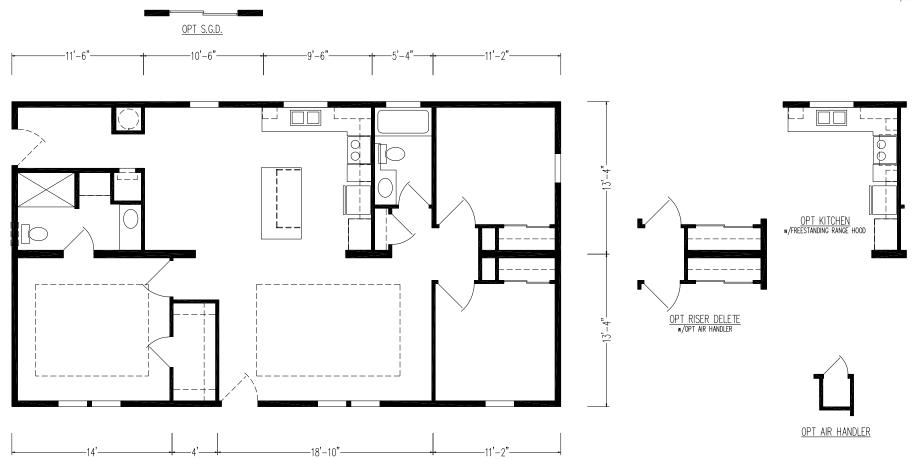

## **Barrett**

Silver Springs Limited Series

1344 SQ. FT. (Approximate) 3 Bedrooms, 2 Baths

Last Updated: 10-31-24

FACTORY EXPO HOME CENTERS 1230 SW 10th St. Ocala, FL 34471