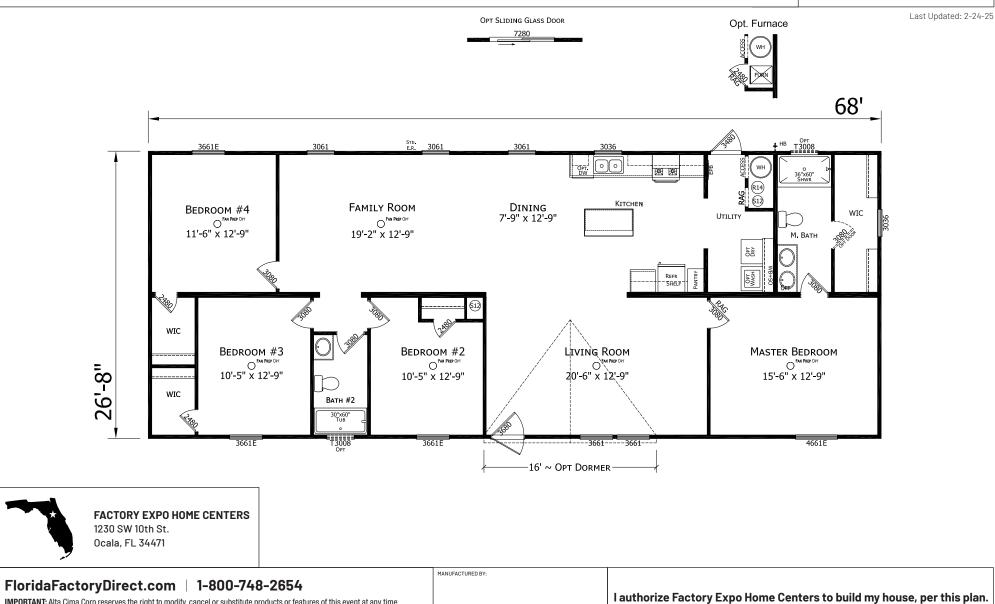

## Lake Manor Series

1813 SQ. FT. (Approximate) 4 Bedrooms, 2 Baths

**IMPORTANT:** Alta Cima Corp reserves the right to modify, cancel or substitute products or features of this event at any time without prior notice or obligation. Pictures and other promotional materials are representative and may depict or contain floor plans, square footages, elevations, options, upgrades, extra design features, decorations, floor coverings, specialty light fixtures, custom paint and wall coverings, window treatments, landscaping, sound and alarm systems, furnishings, appliances, and other designer/decorator features and amenities that are not included as part of the home and/or may not be available at all locations. Home, pricing and community information is subject to change, and homes to prior sale, at any time without notice or obligation. ©2020 Alta Cima Corp. All rights reserved.