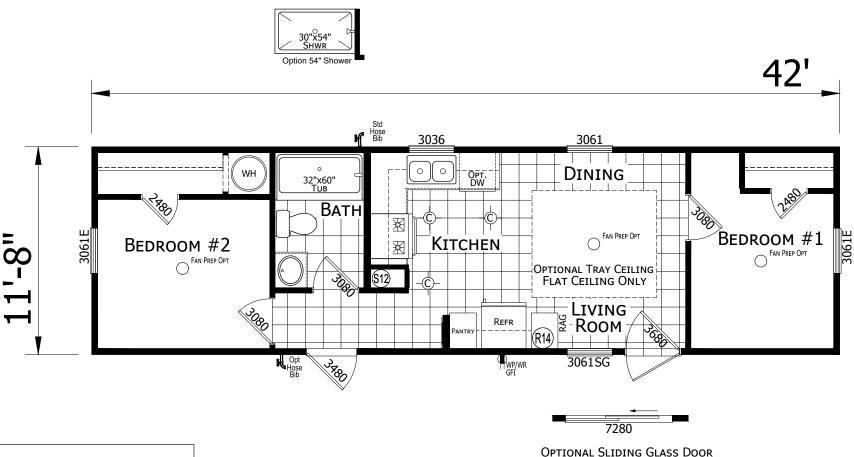

## **Aurora**

**Redman Trinity Series** 

490 SQ. FT. (Approximate) 2 Bedrooms, 1 Bath

Last Updated: 4-24-25