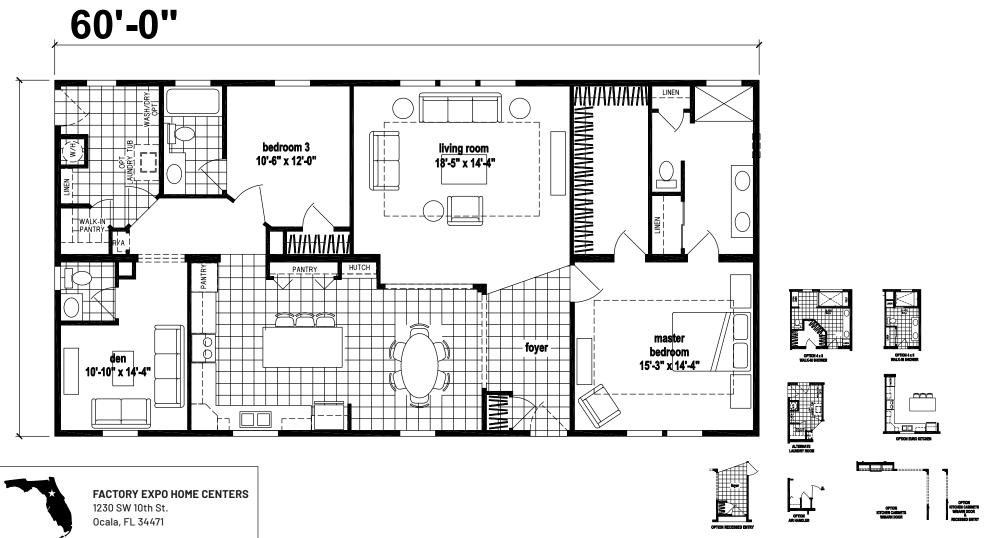

## **Augustine**

Silver Springs Limited Series

1,833 SQ. FT. (Approximate) 2 Bedrooms, 2.5 Baths

Last Updated: 1-29-24