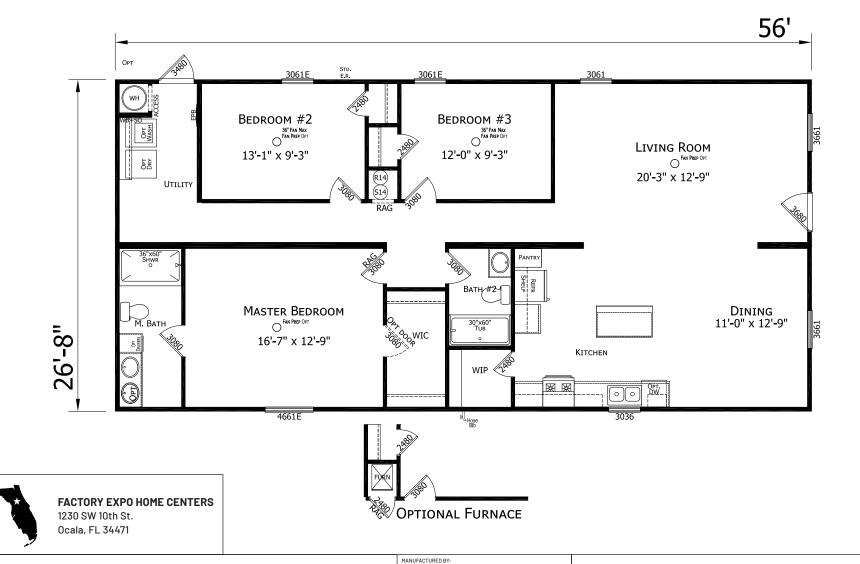

## **Asturias**

## Prime Series

1,494 SQ. FT. (Approximate) 3 Bedroom, 2 Bath

Last Updated: 6-24-24