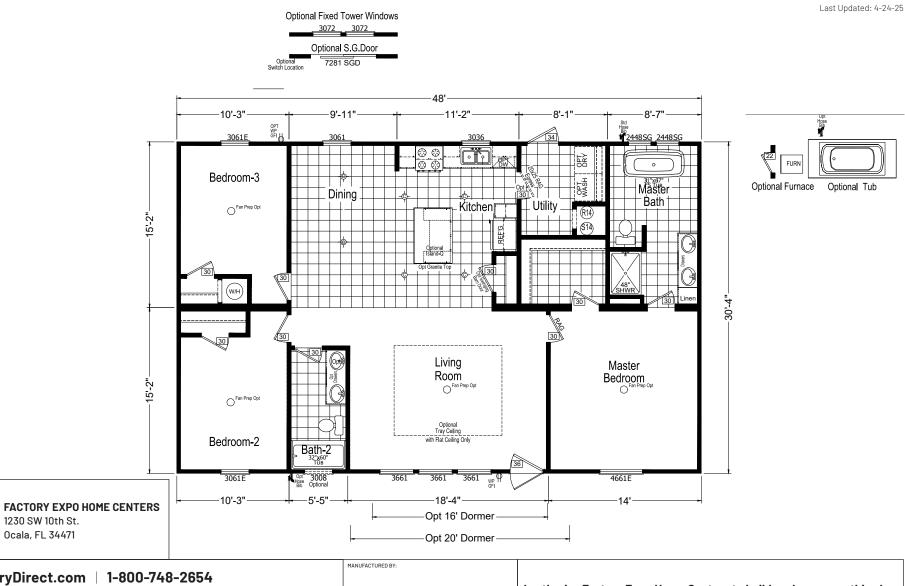

## **Altoona**

Pine Manor Series

1456 SQ. FT. (Approximate) 3 Bedroom, 2 Bath





## FloridaFactoryDirect.com | 1-800-748-2654

1230 SW 10th St. Ocala, FL 34471

IMPORTANT: Alta Cima Corp reserves the right to modify, cancel or substitute products or features of this event at any time without prior notice or obligation. Pictures and other promotional materials are representative and may depict or contain floor plans, square footages, elevations, options, upgrades, extra design features, decorations, floor coverings, specialty light fixtures, custom paint and wall coverings, window treatments, landscaping, sound and alarm systems, furnishings, appliances, and other designer/decorator features and amenities that are not included as part of the home and/or may not be available at all locations. Home, pricing and community information is subject to change, and homes to pr