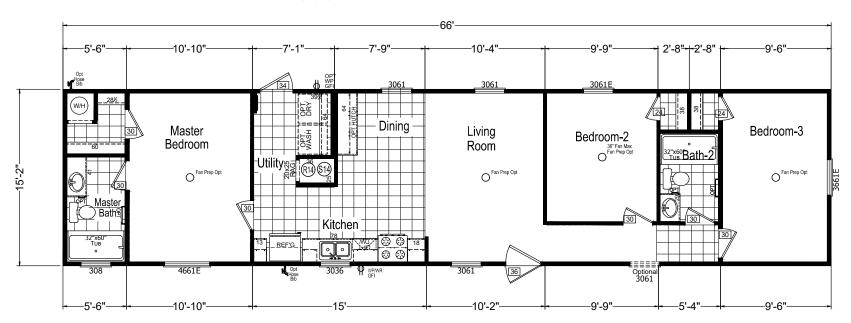

## **Albright**

**Redman Trinity Series** 

1001 SQ. FT. (Approximate) 3 Bedrooms, 2 Baths

Last Updated: 2-24-25