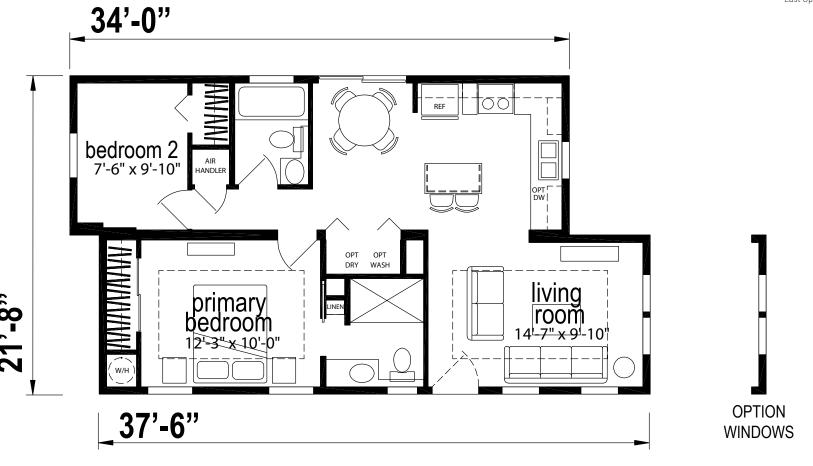

## **Adams**

Silver Springs Limited Series

774 SQ. FT. (Approximate) 2 Bedrooms, 2 Baths

Last Updated: 9-16-24